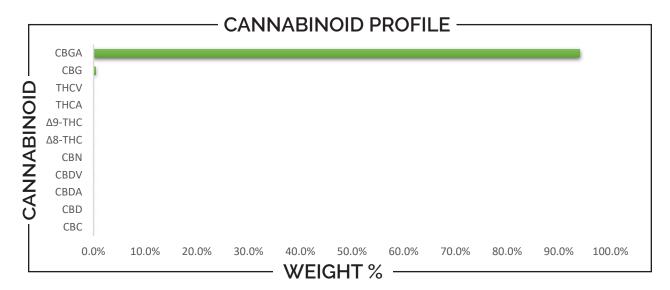

| CANNABINO                                                                                                 | ID       | •                        | WEIGH | T (%)                            | МС                             | G/G              |
|-----------------------------------------------------------------------------------------------------------|----------|--------------------------|-------|----------------------------------|--------------------------------|------------------|
| CBC                                                                                                       |          | <b>→</b>                 | ND    | )                                | <b>→</b> N                     | ID               |
| CBD                                                                                                       |          | <b>→</b>                 |       | )                                | <b>→</b> N                     | ID               |
| CBDA                                                                                                      |          | <b>→</b> N               |       | )                                | <b>→</b> N                     | ID               |
| CBDV                                                                                                      |          | <b>→</b> N               |       | )                                | <b>→</b> N                     | ID               |
| CBG                                                                                                       |          | <b>-&gt;</b>             | 0.40  | · —                              | 4.                             | 03               |
| CBGA                                                                                                      |          | 94.08                    |       | 8                                | 940.85                         |                  |
| CBN                                                                                                       |          | → ND                     |       | )                                | → ND                           |                  |
| Δ8-ΤΗС                                                                                                    |          | → ND                     |       | )                                | → ND                           |                  |
| Δ9-THC                                                                                                    |          | <b>→</b>                 | ND    | )                                | → ND                           |                  |
| THCA                                                                                                      |          | <b>→</b>                 | ND —  |                                  | → ND                           |                  |
| THCV                                                                                                      |          | <b>→</b>                 | ND —  |                                  | → ND                           |                  |
| Analysis Method: TP-POT-<br>Total THC = (0.877 x THCA)<br>Total CBD = (0.877 x CBDA)<br>ND = Not Detected | + Δ9-THC | Prepa<br>Prep [<br>Batch |       | BRB<br>2/20/2024<br>FEB2024A-POT | Analyzed By:<br>Analysis Date: | BRB<br>2/20/2024 |