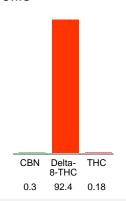

#### Cannabinoid Profile

### Cannabinoid Profile by HPLC

0.18%

Calculated THC Yield

0.00%

Calculated CBD Yield

| Cannabinoid                                       | % wt  | mg/g  |
|---------------------------------------------------|-------|-------|
| CBN                                               | 0.3   | 3.0   |
| Delta-8-THC                                       | 92.4  | 924.0 |
| THC                                               | 0.18  | 1.8   |
| Total Cannabinoids                                | 92.88 | 928.8 |
| Calculated THC Yield                              | 0.18  | 1.80  |
| Calculated CBD Yield                              | 0.00  | 0.00  |
| Calculated Maximum THC Yield = THC + 0.877 * THCA |       |       |